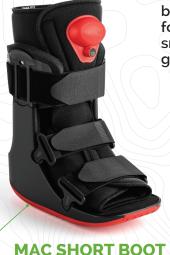

## With features to facilitate patient mobility

Pneumatic pump with tall and short versions

· Anatomic rocker bottom for a smooth gait

 ASTM PASS slip resistance performance standard