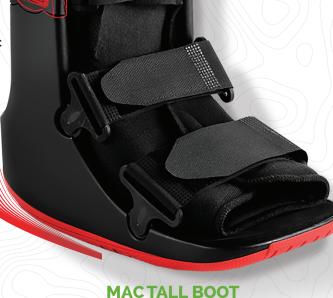

## With features to facilitate patient mobility

Pneumatic pump with tall and short versions

· Anatomic rocker bottom for a smooth gait

 ASTM PASS slip resistance performance standard