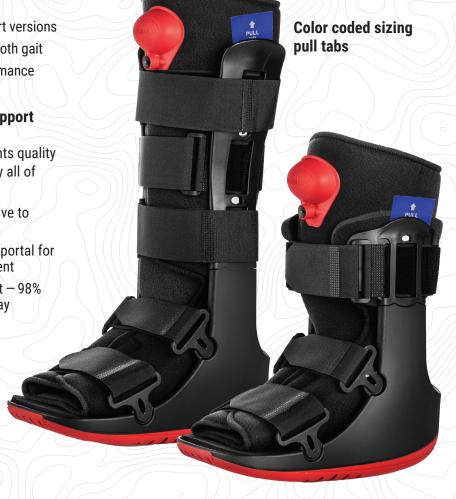

mana**med**.com 888.508.0712

Pneumatic Pump

ADAPTIVE DESIGN

RESHAPABLE ALUMINUM

**BRACING** 

# A CAM boot with adaptive design for patient comfort and compliance

The MAC WALKER BOOT was designed to ensure your patient is comfortable throughout the recovery process. We've made it simple for you to customize the boot with our Adaptive Design that can be adjusted easily into proper position.

## With features to facilitate patient mobility

Pneumatic pump with tall and short versions

· Anatomic rocker bottom for a smooth gait

 ASTM PASS slip resistance performance standard