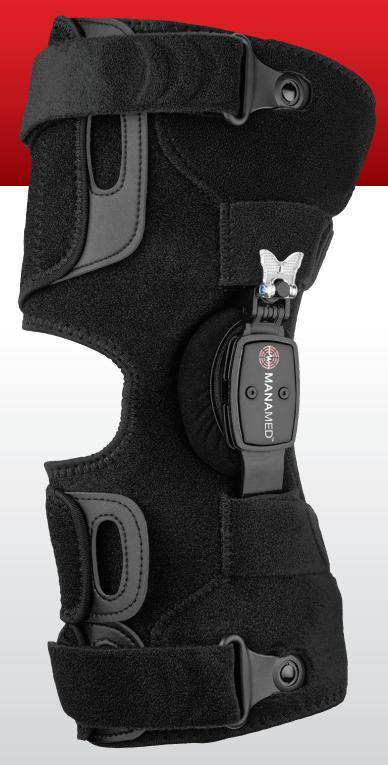

## Features & Benefits

- Low profile, lightweight and cushioned neoprene fabric eliminates skin irritation and provides all-day patient comfort
- Compression provides warmth and decreases swelling
- Allows for a varus or valgus tilt in one brace.
- Single upright hinge to allow further load adjustments
- Butterfly hand dial allows for medial or lateral correction no tools required
- Universally sized; left or right specific