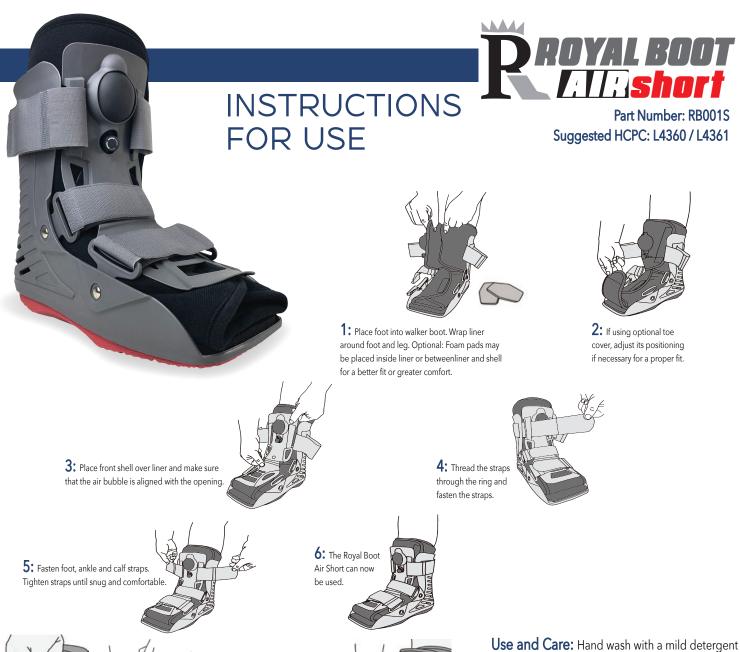

**Use and Care:** Hand wash with a mild detergent in luke warm water. Be sure in rinse well since soap residue may cause skin irritation. Air dry.

**Warning:** This device is intended for use only under the advice of a medical professinal. If you experience any pain, swelling, sensation changes, or any unusual while using this product, consult your medical professional immediately.