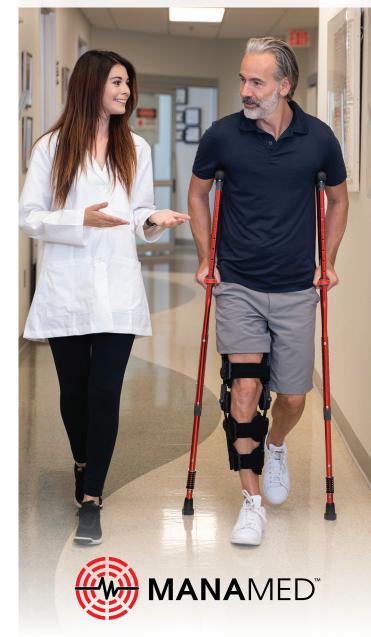

### ManaEZ<sup>™</sup> ROM Ice

- Knee ROM orthosis with removeable ice packs
- Compression bulb that fills with air to reduce pain and swelling

**Mobility Aides** 

ManaEZ<sup>™</sup> Spring Crutch

For individuals between 4'6" and 6'6"

 Aluminum crutch with absorbing spring to reduce impact and help with patient's mobility

 To view instructions for use, scan QR code below

• To view instructions for use, scan QR code below

ManaMed believes in Healing Through Innovation™ and is dedicated to helping physicians treat and elevate their patient care by providing patients with high quality and innovative solutions to help them heal quicker.