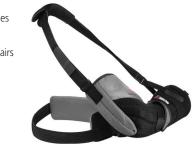

## ManaF7 Collar<sup>™</sup> 80

- Provide support after cervical surgeries
- 9 adjustment settings
- To view instructions for use, scan OR code below

**Bionic Slina** 

• Universal shoulder sling with a continuous pneumatic passive machine

• To be worn to promote

after shoulder repairs

scan OR code below

abduction movement with internal and external rotation

• To promote small movements

• To view instructions for use.