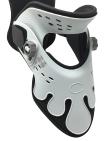

## ManaF7 Collar<sup>™</sup> 80

- Provide support after cervical surgeries
- 9 adjustment settings
- To view instructions for use, scan OR code below

**Bionic Slina** 

• Universal shoulder sling with a continuous pneumatic passive machine