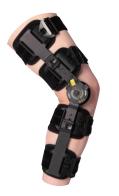

#### ManaEZ<sup>™</sup> Rom Elite

- Post-operative fixation, knee instability
- Adjustable knee brace with malleable bar system for a custom fitting
- To view instructions for use, scan QR code below