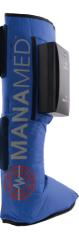

#### Mini Kahuna Brace™ Iceless cold compression

- Reduce pain and swelling
- To view instructions for use. scan QR code below