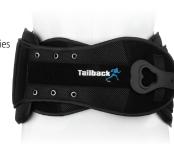

### Tailback

- Universal spinal orthosis
- Provides rigid support for spinal surgeries and spinal injuries
- To view instructions for use. scan QR code below