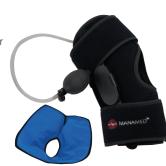

# **Cryo-Orthotic Options**

- ManaEZ<sup>™</sup> Hip Ice
- Hip ROM orthosis
- Two removable ice packs for cold compression to help reduce pain and swelling
- To view instructions for use, scan QR code below